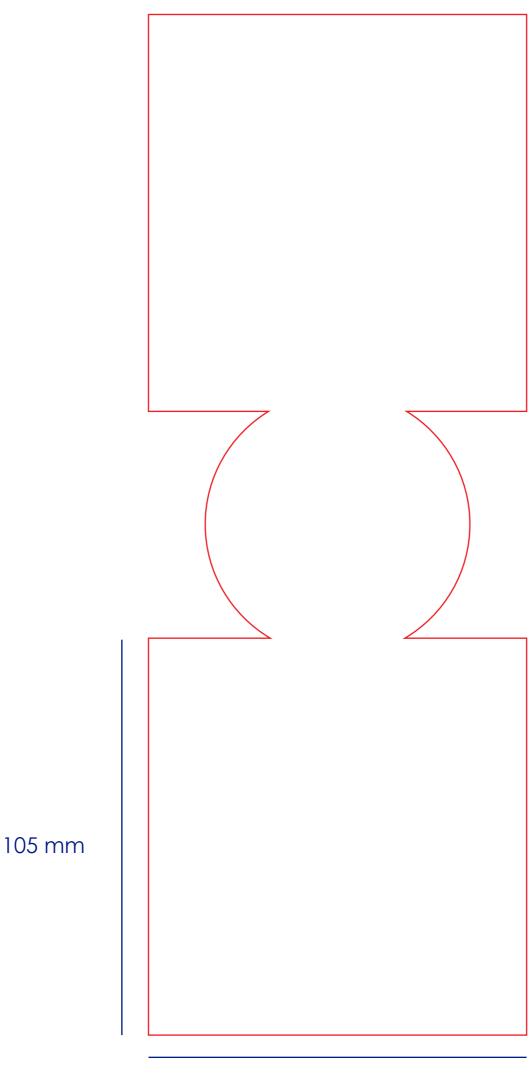

# **Approval Proof**

100 mm

### **Product Colour**

White

Flat Pack Can Cooler **Branding Method: Trasfer Print** 